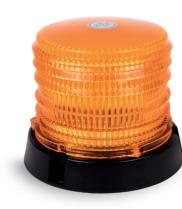

# LUC- LED-VM-209-S-D-A

- Heavy duty plant and construction beacons
- 30V-10V-ECE-R10 for EMC approval
- 2 wires (30cms) 3 bolt
- 60SMD LEDs
- 165mmx140mm.