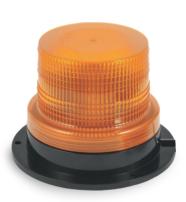

# LUC-LED-275

- High profile construction beacon
- 10V-30V-ECE-R10 for EMC approval
- 80SMD LEDs
- 2 wires (30cms) 3 bolt
- 170mmx176mm.