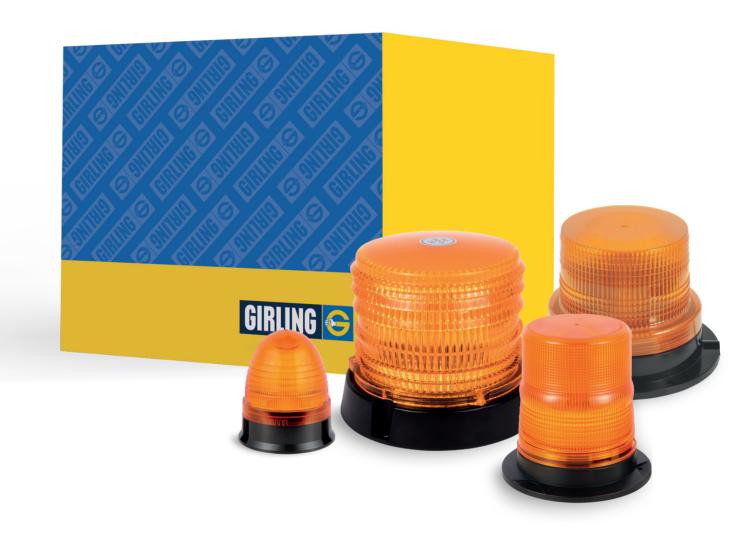

# GIRLING LED BEACONS

MODERN DESIGN FOR A NEW ERA OF BEACONS.



lucasautomotive.com

Girling Fluids, A/C Gas and Emergency Lighting PO BOX No. 342001, IFZA Business Park, DDP, United Arab Emirates.

Mob.: +971 54 784 5815 (UAE) Email.: rag@ampcodubai.com

lucasautomotive.com



J12292\_LUCAS\_Girling\_AMPCO\_Led\_beacon\_Leaflet\_A4\_202309\_EN.indd 1-2





# **ABOUT GIRLING**

Lucas was founded in 1845 and today is the oldest continuously trading automotive brand in the world. Girling was created one hundred years later and quickly became the preeminent braking and fluid control company, with products manufactured in the UK and globally.

Lucas products arise out of technical superiority and a spirit of innovation that has guaranteed ongoing international success – and Girling has fo